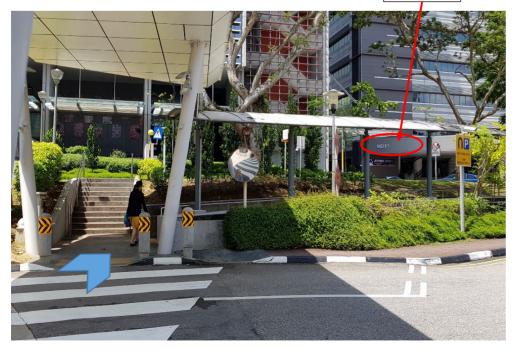

### From Kent Ridge MRT station:

1) Alight at Kent Ridge MRT Station and Exit A

3) Walk towards Main Building Lobby B.

5) Walk past wheelchair bay.

2) Turn left and walk towards Main Building Lobby B.

4) Walk past Main Building Lobby B.

6) Walk straight towards Emergency/Children Emergency Building on the left.

9) Cross the zebra-crossing and turn right.

8) Walk past Lobby A.

10) Walk along sheltered path.

11) You have reached the destination, MD11. CRC Auditorium is located at level 1.