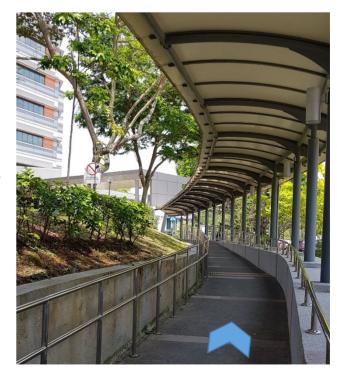

6) Walk straight towards Emergency/Children Emergency Building on the left.

9) Cross the zebra-crossing and turn right.

8) Walk past Lobby A.

10) Walk along sheltered path.

11) You have reached the destination, MD11. CRC Auditorium is located at level 1.