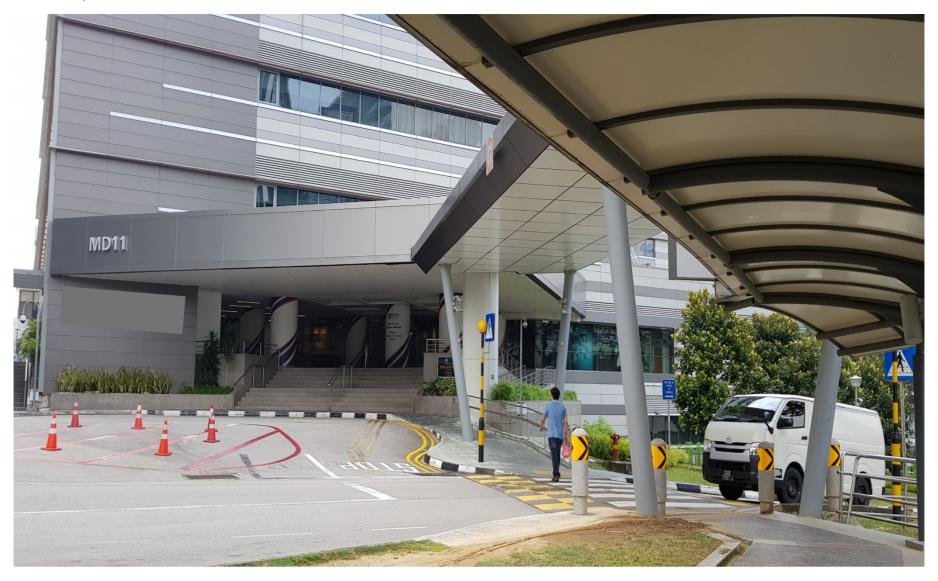

6) Walk straight towards Emergency/Children Emergency Building on the left.

9) Cross the zebra-crossing and turn right.

8) Walk past Lobby A.

10) Walk along sheltered path.

11) You have reached the destination, MD11. CRC Auditorium is located at level 1.