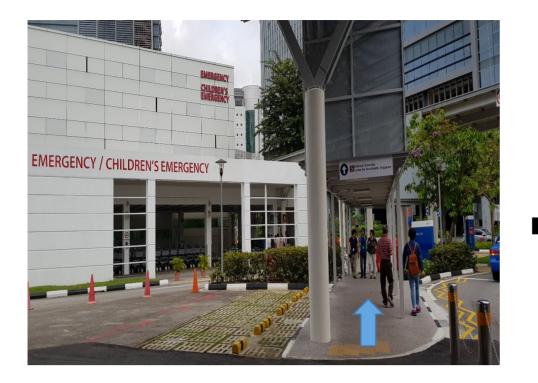

6) Walk straight towards Emergency/Children Emergency Building on the left.

9) Cross the zebra-crossing and turn right.

8) Walk past Lobby A.

10) Walk along sheltered path.

11) You have reached the destination, MD11. CRC Auditorium is located at level 1.