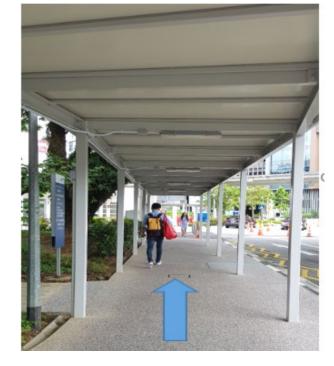

6) Walk straight towards Emergency/Children Emergency Building on the left.

9) Cross the zebra-crossing and turn right.

8) Walk past Lobby A.

10) Walk along sheltered path.

11) You have reached the destination, MD11. CRC Auditorium is located at level 1.