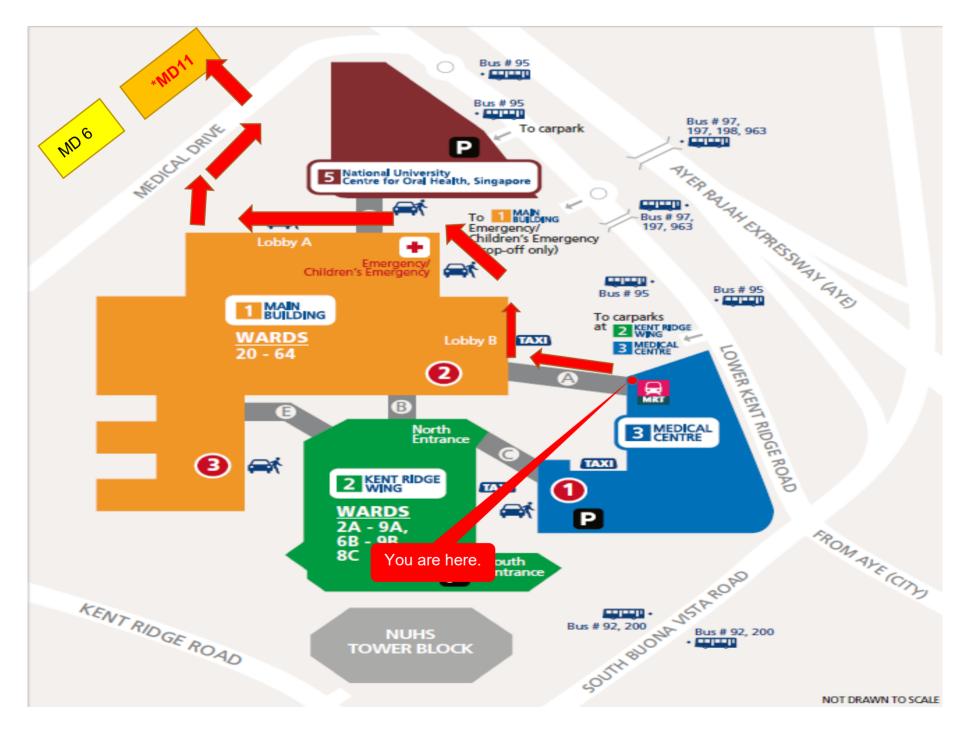

### From Kent Ridge MRT station:

1) Alight at Kent Ridge MRT Station and Exit A

3) Walk towards Main Building Lobby B.

5) Walk past wheelchair bay.

2) Turn left and walk towards Main Building Lobby B.

4) Walk past Main Building Lobby B.

6) Walk straight towards Emergency/Children Emergency Building on the left.

9) Cross the zebra-crossing and turn right.

8) Walk past Lobby A.

10) Walk along sheltered path.

11) You have reached the destination, MD11. CRC Auditorium is located at level 1.