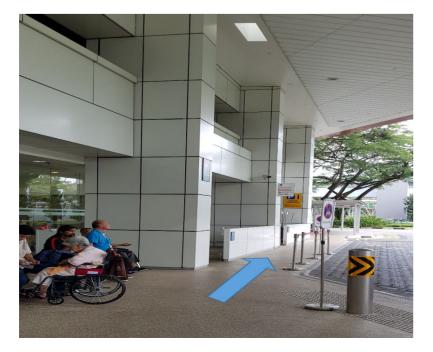

### From Kent Ridge MRT station:

1) Alight at Kent Ridge MRT Station and Exit A

3) Walk towards Main Building Lobby B.

5) Walk past wheelchair bay.

2) Turn left and walk towards Main Building Lobby B.

4) Walk past Main Building Lobby B.