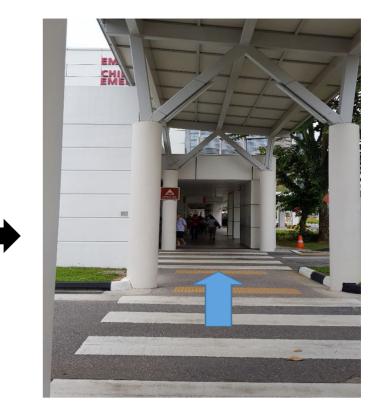

6) Walk straight towards Emergency/Children Emergency Building on the left.

9) Cross the zebra-crossing and turn right.

8) Walk past Lobby A.

10) Walk along sheltered path.

11) You have reached the destination, MD11. CRC Auditorium is located at level 1.