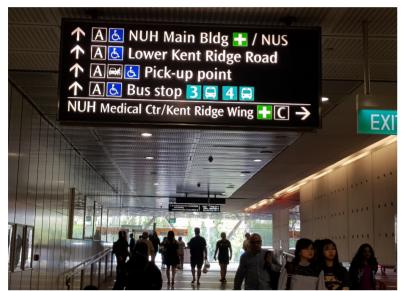

### From Kent Ridge MRT station:

1) Alight at Kent Ridge MRT Station and Exit A

3) Walk towards Main Building Lobby B.

5) Walk past wheelchair bay.

2) Turn left and walk towards Main Building Lobby B.

4) Walk past Main Building Lobby B.