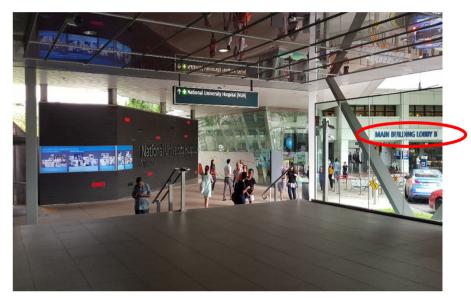

### From Kent Ridge MRT station:

1) Alight at Kent Ridge MRT Station and Exit A

3) Walk towards Main Building Lobby B.

5) Walk past wheelchair bay.

2) Turn left and walk towards Main Building Lobby B.

4) Walk past Main Building Lobby B.