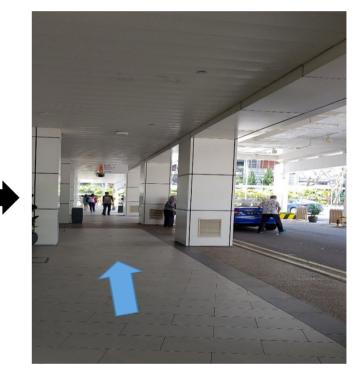

6) Walk straight towards Emergency/Children Emergency Building on the left.

9) Cross the zebra-crossing and turn right.

8) Walk past Lobby A.

10) Walk along sheltered path.

11) You have reached the destination, MD11. CRC Auditorium is located at level 1.