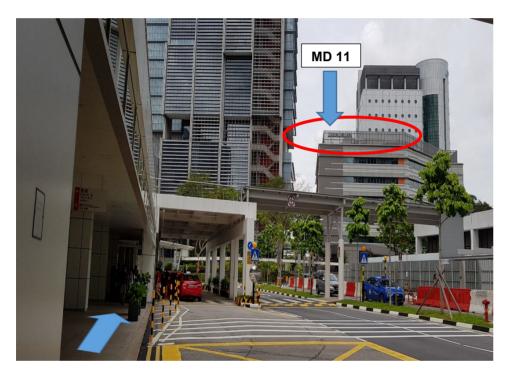

6) Walk straight towards Emergency/Children Emergency Building on the left.

9) Cross the zebra-crossing and turn right.

8) Walk past Lobby A.

10) Walk along sheltered path.

11) You have reached the destination, MD11. CRC Auditorium is located at level 1.