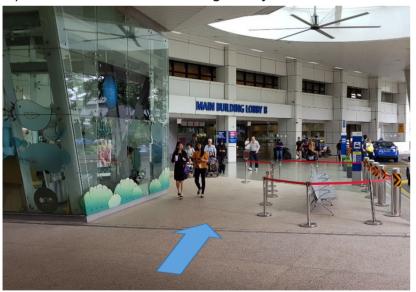

### From Kent Ridge MRT station:

1) Alight at Kent Ridge MRT Station and Exit A

3) Walk towards Main Building Lobby B.

5) Walk past wheelchair bay.

2) Turn left and walk towards Main Building Lobby B.

4) Walk past Main Building Lobby B.