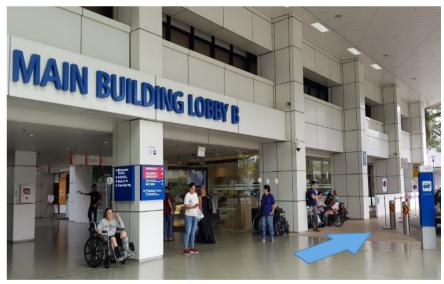

### From Kent Ridge MRT station:

1) Alight at Kent Ridge MRT Station and Exit A

3) Walk towards Main Building Lobby B.

5) Walk past wheelchair bay.

2) Turn left and walk towards Main Building Lobby B.

4) Walk past Main Building Lobby B.

6) Walk straight towards Emergency/Children Emergency Building on the left.

9) Cross the zebra-crossing and turn right.

8) Walk past Lobby A.

10) Walk along sheltered path.

11) You have reached the destination, MD11. CRC Auditorium is located at level 1.